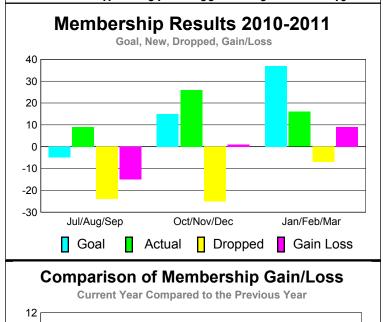

### MEMBERSHIP **Membership** Results <u>Membership</u> 2010-2011 2009-2010 Gain/ Net **Actual** Actual Gain/ Memb New Dropped Loss of Loss of Month **Memb** Goal Memb Memb Memb Jul/Aug/Sep 9 -24 -15 -14 -5 Oct/Nov/Dec 26 15 -25 6 1 Jan/Feb/Mar 37 16 -7 9 -2 Totals -10 <u>51</u> -56 -5