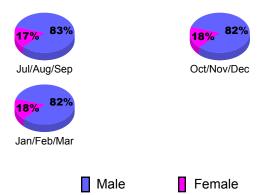

Goal Clubs Clubs Clubs Clubs Jul/Aug/Sep 0 0 0 0 0 Oct/Nov/Dec 0 0 0 0 0 Jan/Feb/Mar 0 0 0

# Club Results 2010-2011 Goal, New, Dropped, Gain/Loss 1 0.8 0.6 0.4 0.2

Oct/Nov/Dec

Dropped

Jan/Feb/Mar

8

0

-8

-12

-16

Jul/Aug/Sep

Current Year

Gain Loss

# Comparison of Club Gain/Loss Current Year Compared to the Previous Year Jul/Aug/Sep Oct/Nov/Dec Jan/Feb/Mar Current Year Previous Year

## YTD Status Quo Clubs 2010-2011



### MEMBERSHIP **Membership** Results <u>Membership</u> 2010-2011 2009-2010 Gain/ Net **Actual** Actual Gain/ Memb New Dropped Loss of Loss of Month **Memb** Goal Memb Memb Memb Jul/Aug/Sep 9 -24 -15 -14 -5 Oct/Nov/Dec 26 15 -25 6 1 Jan/Feb/Mar 37 16 -7 9 -2 Totals -10 <u>51</u> -56 -5



# **Gender Comparison 2010-2011**

Oct/Nov/Dec

Jan/Feb/Mar

Previous Year